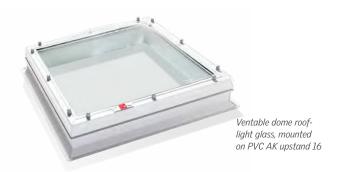

#### Vertical upstands

| Nominal<br>size<br>= ULW<br>[cm] | PVC AK<br>upstand<br>16 cm<br>height | GRP AK<br>upstand<br>30 + 50<br>cm<br>height | ISO-THERM<br>AK upstand<br>30, 40, 50<br>or 60 cm<br>height |
|----------------------------------|--------------------------------------|----------------------------------------------|-------------------------------------------------------------|
| 40 x 40                          | •                                    | -                                            | •                                                           |
| 40 x 70                          | •                                    | -                                            | •                                                           |
| 60 x 60                          | •                                    | •                                            | •                                                           |
| 60 x 90                          | •                                    | -                                            | •                                                           |
| 70 x 70                          | •                                    | •                                            | •                                                           |
| 70 x 100                         | •                                    | -                                            | •                                                           |
| 80 x 80                          | •                                    | •                                            | •                                                           |
| 80 x 130                         | •                                    | -                                            | •                                                           |
| 90 x 90                          | •                                    | -                                            | •                                                           |
| 100 x 100                        | •                                    | •                                            | •                                                           |
| 100 x 160                        | •                                    | •                                            | •                                                           |
| 120 x 120                        | •                                    | •                                            | •                                                           |
| 130 x 130                        | •                                    | -                                            | •                                                           |
| 140 x 140                        | •                                    | -                                            | •                                                           |

#### Vertical upstands

| Nominal size<br>= ULW [cm] | PVC AK upstand<br>16 cm height | PVC ADD-ON<br>16 cm height | Light influx area<br>= OLW [cm] |
|----------------------------|--------------------------------|----------------------------|---------------------------------|
| 80 x 80                    | •                              |                            | 80 x 80                         |
| 90 x 90                    | •                              | •                          | 90 x 90                         |
| 100 x 100                  | •                              | •                          | 100 x 100                       |
| 100 x 160                  | •                              | •                          | 100 x 160                       |
| 120 x 120                  |                                | •                          | 120 x 120                       |