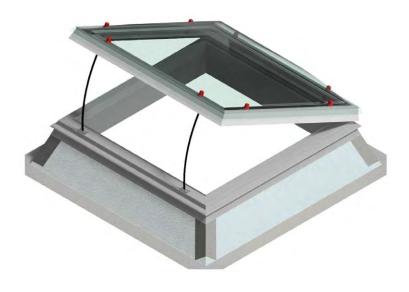

- = deliverable
- = not deliverable

Dome rooflight GLASS mounted on slanted ISO-THERM AK upstand 30 cm, with concealed 24V drive