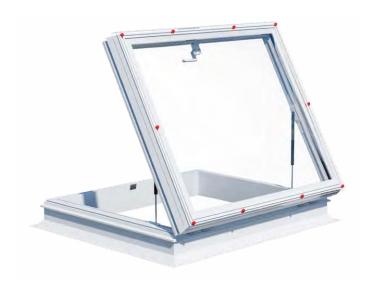

## Dome rooflight GLASS roof exit

Dome rooflight GLASS mounted on steep PVC AK upstand 16, with mechanical roof exit system, including tandem gas pressure springs (1 x lockable), handles (inside and outside) and latch; maximum opening angle:  $60^{\circ}$ 