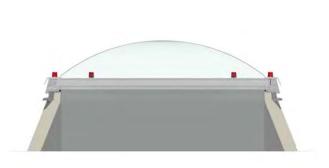

#### Dome rooflight GLASS

Dome rooflight GLASS mounted on slanted ISO-THERM AK upstand 30 cm, with concealed 230V drive