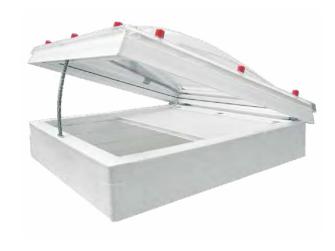

#### Dome rooflight GLASS

Dome rooflight GLASS mounted on slanted ISO-THERM AK upstand 30 cm, with concealed 230V drive