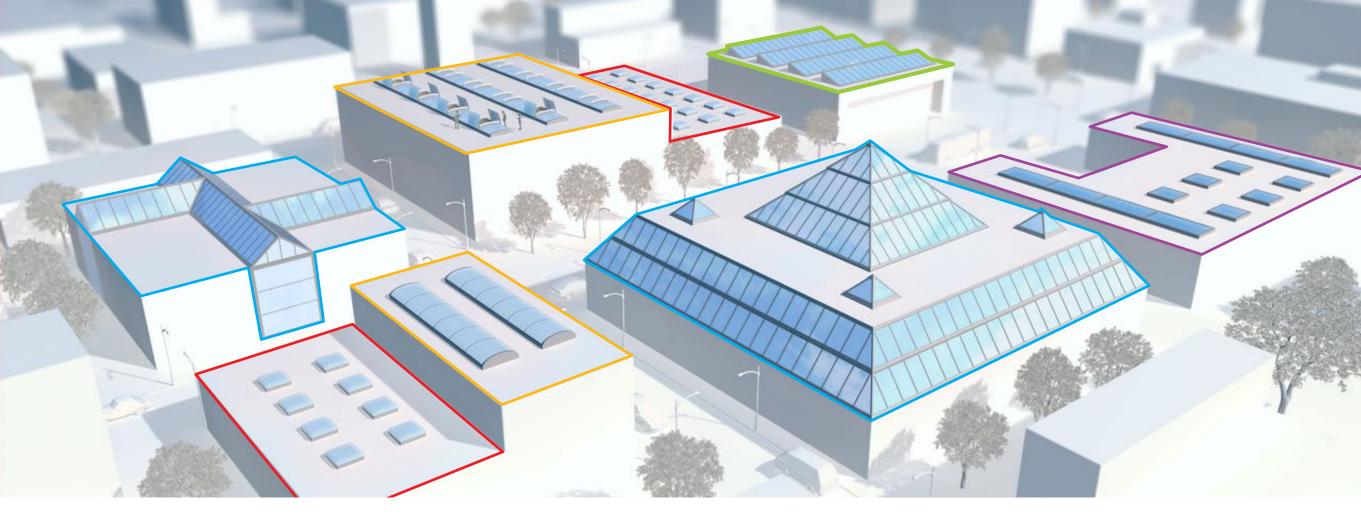

# Public Buildings

Industrial and warehousing

Offices

Hotels and conference centres

Healthcare

Airports and railway stations

Retail and shopping malls

VELUX Commercial is a division under the VELUX brand and we design and manufacture daylight and ventilation solutions for industrial, commercial and public buildings.

# **VELUX COMMERCIAL:**

BRINGING DAYLIGHT INTO COMMERCIAL, INDUSTRIAL, AND PUBLIC BUILDINGS

VELUX Commercial is now home to the widest and most innovative range of domes, rooflights and structural glass systems available to the commercial sector.

A complete range of prefabricated and ready-to-install domes and flat glass rooflights Natural light DOME ROOFLIGHTS AND provide single sources of daylight and fresh air **FLAT GLASS ROOFLIGHTS** and ventilation Economic, lightweight continuous rooflight **POLYCARBONATE** Daylight, natural and systems provide large areas of natural diffused **CONTINUOUS ROOFLIGHTS** certified smoke ventilation light, user comfort and smoke ventilation options Reliable glass systems offer design flexibility, **GLASS ROOF** Design flexibility, enabling the creation of a building with optimal optimal daylight and ventilation **SYSTEMS** daylight and fresh air that supports occupant wellbeing SMOKE AND NATURAL Solutions for smoke and heat exhaust ventilation **VENTILATION** (SHEV) provide comfort, ventilation and heat control and ensure fire safety and occupant wellbeing