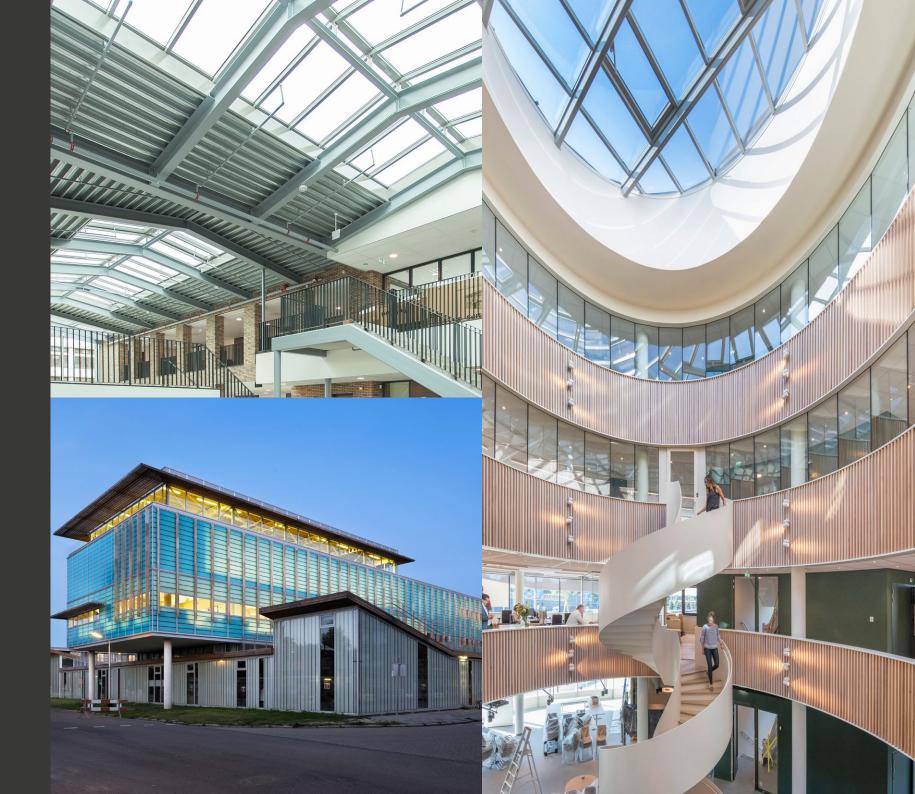

# **VELUX COMMERCIAL:**

BRINGING DAYLIGHT INTO COMMERCIAL, INDUSTRIAL, AND PUBLIC BUILDINGS

VELUX Commercial is now home to the widest and most innovative range of domes, rooflights and structural glass systems available to the commercial sector.

A complete range of prefabricated and ready-to-install domes and flat glass rooflights Natural light DOME ROOFLIGHTS AND provide single sources of daylight and fresh air **FLAT GLASS ROOFLIGHTS** and ventilation Economic, lightweight continuous rooflight **POLYCARBONATE** Daylight, natural and systems provide large areas of natural diffused **CONTINUOUS ROOFLIGHTS** certified smoke ventilation light, user comfort and smoke ventilation options Reliable glass systems offer design flexibility, **GLASS ROOF** Design flexibility, enabling the creation of a building with optimal optimal daylight and ventilation **SYSTEMS** daylight and fresh air that supports occupant wellbeing SMOKE AND NATURAL Solutions for smoke and heat exhaust ventilation **VENTILATION** (SHEV) provide comfort, ventilation and heat control and ensure fire safety and occupant wellbeing