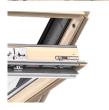

### Blind bracket, manual

Easily install blinds on the window without the need for extra tools. Simply click on the blind in the pre-fitted brackets.

### Frame hinge, centre-pivot, side

Durable hinge design allows for reliable operation and enables the sash to be rotated for easy cleaning of the outer glass.

### Barrel bolt

The barrel bolt can be placed into the integrated barrel bolt bushing to secure the window for cleaning of outer glass surface or for safe ventilation.