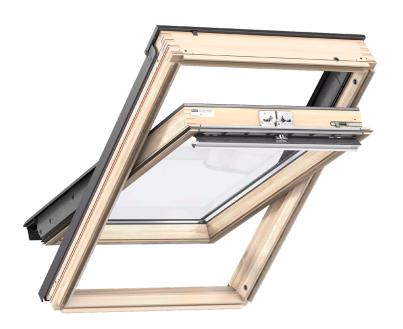

# VELUX roof window GZL 1051 VELUX®

# Glazing 51

The VELUX top-operated, centre-pivot roof window GZL 1051 delivers the great essential functionalities of the VELUX brand, is easy to operate and gives you the freedom to place furniture underneath. The top control bar allows you to install the window at a lower position to get an excellent view even when seated.

- Refresh your home by slightly opening the window and fixing it in the top bushing.
- Value for money from a two-layer glazing with a Uw of 1.3 W/m2 K.
- Open the top control bar to the ventilation position for fresh air through a closed window.
- Easily rotate the window 180° for safe cleaning of the outer glass from the inside.
- Maintenance-free exterior covers increase peace of mind throughout the lifetime of the roof window.
- Removable and cleanable ventilation filter protects your home from dust and insects while ventilating.
- Upgrade to a remote-controlled mains- or solar-powered motor for extra convenience.