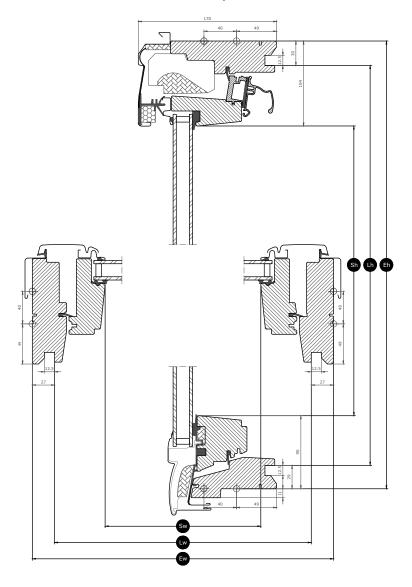

# Cross section dimensions

Please note that the view of the cross section is from bottom to top

| Widtl | 1                                      | FK  | MK  |
|-------|----------------------------------------|-----|-----|
| Sw    | Sash aperture width                    | 481 | 601 |
| Lw    | Distance between lining grooves, width | 605 | 725 |
| Ew    | Exterior frame width                   | 660 | 780 |

| Height |                                         | 04  | 06   |
|--------|-----------------------------------------|-----|------|
| Sh     | Sash aperture height                    | 784 | 984  |
| Lh     | Distance between lining grooves, height | 919 | 1119 |
| Eh     | Exterior frame height                   | 978 | 1178 |