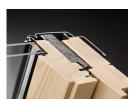

### **Control bar aluminium**

The aluminium control bar can be used to easily open the window. It can also lock the ventilation flap in the ventilation position.

### Headlock

When closed, the window is locked firmly into place by the headlock.