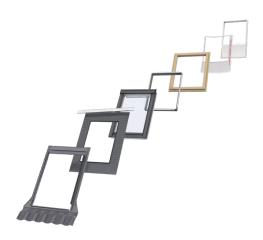

# Flashings and installation products

### **Flashings**

Install the VELUX roof window in virtually any roofing material by using genuine VELUX flashing solutions. Our flashings are designed specifically for the exact size and shape of the roof windows to create perfect, watertight fit. Flashings can also be used to combine multiple roof windows.

### **Installation products**

Ensure a proper installation and an air- and watertight connection between the window and roof with VELUX installation products. All installation products are designed to perfectly fit the roof window for a reliable and durable result.