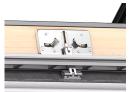

### Interior insulation, frame top sides

Innovative ThermoTechnology™ insulation is integrated into the top frame sides of the window to increase energy-efficiency.