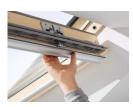

### **Control bar aluminium**

The aluminium control bar can be used to easily open the window. It can also lock the ventilation flap in the ventilation position.