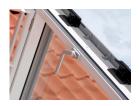

#### Frame hinge, workman's exit, side

Durable hinge design allows for reliable operation and enables the window to be opened for use as a workman's exit.