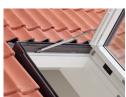

#### Operating handle, craftsman's exit

The window is opened by turning the side handle and pushing outwards. A locking device will automatically secure the sash when opened at 90°.