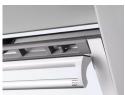

#### Ventilation flap

The full-width ventilation flap can be used for ventilation even with a closed window. The ventilation flap is connected to the top sash with the lock casing.