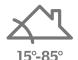

# Application guidance

The roof window can be installed in roof pitches between 15° and 85° to the horizontal.

The window is opened by turning the side handle and pushing outwards. When fully open, the sash will be secured by the compound action arm to allow convenient access to the roof.