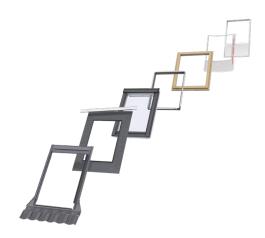

#### **Flashings**

Install the VELUX roof window in virtually any roofing material by using genuine VELUX flashing solutions. Our flashings are designed specifically for the exact size and shape of the roof windows to create perfect, watertight fit. Flashings can also be used to combine multiple roof windows.

#### **Installation products**

Ensure a proper installation and an air- and watertight connection between the window and roof with VELUX installation products. All installation products are designed to perfectly fit the roof window for a reliable and durable result.