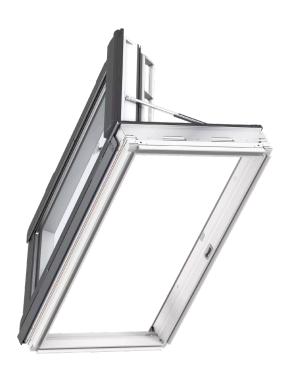

# VELUX craftsman's roof exit GXL

Glazing 70

The VELUX craftsman's roof exit GXL is designed to provide safe and convenient access to the roof. Side-hung, it opens outwards and the sash can be positioned to the left or to the right to meet the needs of any space. Made from high-quality lacquered or white-painted pine wood like our standard wooden roof windows.

- Opens wide and stays firmly in place thanks to the compound arm with gas spring.
- Easily open the window using the convenient handle in the middle of the side sash.
- Offers convenient access to the roof and is configurable for left or right opening to meet your needs.
- The glazing comes standard with premium features like safety lamination, toughened glass, UV filter and our unique rain noise reduction.

# Application guidance

The roof window can be installed in roof pitches between 15° and 85° to the horizontal.

The window is opened by turning the side handle and pushing outwards. When fully open, the sash will be secured by the compound action arm to allow convenient access to the roof.

#### Operating handle, craftsman's exit

The window is opened by turning the side handle and pushing outwards. A locking device will automatically secure the sash when opened at 90°.

#### Frame hinge, workman's exit, side

Durable hinge design allows for reliable operation and enables the window to be opened for use as a workman's exit.