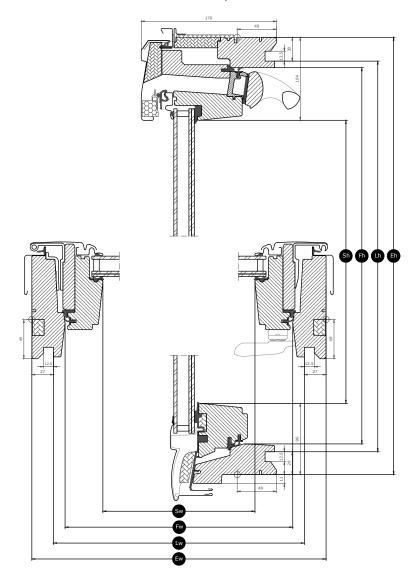

# Cross section dimensions

Please note that the view of the cross section is from bottom to top

| Width | 1                                      | FK  | MK  |
|-------|----------------------------------------|-----|-----|
| Sw    | Sash aperture width                    | 481 | 601 |
| Lw    | Distance between lining grooves, width | 605 | 725 |
| Ew    | Exterior frame width                   | 660 | 780 |

| Heigh | t                                       | 04  | 06   |
|-------|-----------------------------------------|-----|------|
| Sh    | Sash aperture height                    | 784 | 984  |
| Lh    | Distance between lining grooves, height | 919 | 1119 |
| Eh    | Exterior frame height                   | 978 | 1178 |