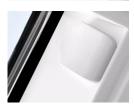

#### Blind bracket, manual

Easily install blinds on the window without the need for extra tools. Simply click on the blind in the pre-fitted brackets.