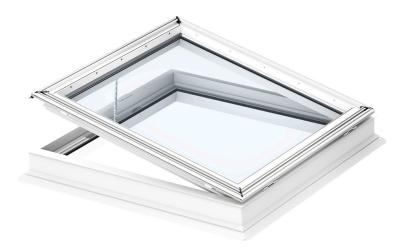

## VELUX electric flat-roof window CVP

**Glazing 73UT** 

Add natural light and remote-controlled ventilation to your home with an electric base unit CVP U. ThermoTechnology<sup>™</sup> insulation and double-glazing increase your indoor comfort and help keep your home warm. A rain sensor automatically closes the window if it rains for additional peace of mind. Compatible with all VELUX flat-roof window top units.

- Compatible with VELUX ACTIVE with NETATMO for a better indoor climate with sensor-based ventilation. Remote controlled via smartphone or voice.
- Easily open your VELUX electric flat-roof window for fast access to fresh, outside air.
- The wall switch is pre-paired to work with your window right out of the box.
- Integrated rain sensor automatically closes your VELUX electric flat-roof window in the event of rain.
- Large 142 mm ventilation area lets you air out quickly and easily with the touch of a button.
- Conveniently control blinds and accessories (add-ons) with the touch of a button.
- Laminated security glazing for extra safety ensures the glass will not splinter in the event of breakage.