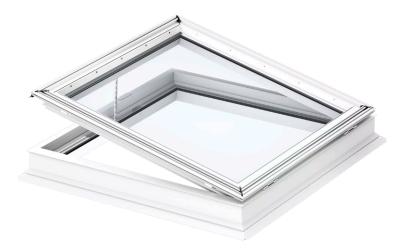

## VELUX electric flat-roof window CVP

**Glazing 73UT** 

Add natural light and remote-controlled ventilation to your home with an electric base unit CVP U. ThermoTechnology<sup>™</sup> insulation and double-glazing increase your indoor comfort and help keep your home warm. A rain sensor automatically closes the window if it rains for additional peace of mind. Compatible with all VELUX flat-roof window top units.

- Compatible with VELUX ACTIVE with NETATMO for a better indoor climate with sensor-based ventilation. Remote controlled via smartphone or voice.
- Easily open your VELUX electric flat-roof window for fast access to fresh, outside air.
- The wall switch is pre-paired to work with your window right out of the box.
- Integrated rain sensor automatically closes your VELUX electric flat-roof window in the event of rain.
- Large 142 mm ventilation area lets you air out quickly and easily with the touch of a button.
- Conveniently control blinds and accessories (add-ons) with the touch of a button.
- Laminated security glazing for extra safety ensures the glass will not splinter in the event of breakage.