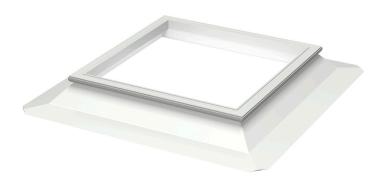

## VELUX fixed dome CFJ, 15 cm

The VELUX fixed dome is a simple daylight solution for uninhabited rooms or buildings such as a small production factory, a car service or a stock facility. Can be upgraded to vented solution with 'Replacement frame for ventilation' ZCJ 1210.