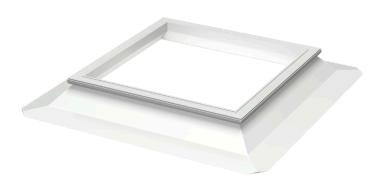

## VELUX fixed dome CFJ, 15 cm

The VELUX fixed dome is a simple daylight solution for uninhabited rooms or buildings such as a small production factory, a car service or a stock facility. Can be upgraded to vented solution with 'Replacement frame for ventilation' ZCJ 1210.