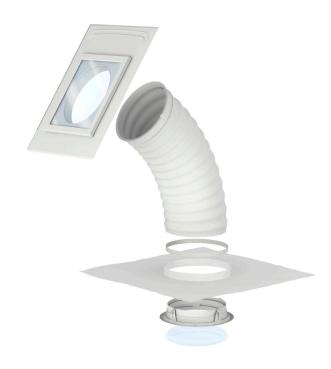

## VELUX flexible sun tunnel TLF (slates), 14" Glazing 93E

The VELUX sun tunnel with flexible tunnel is the perfect choice for sun tunnel installations when rigid tunnels cannot be used - i.e. when there is a beam or other obstacle between the roof and the ceiling. Recommended for lengths between 0.4 m and 1.5 m for pitched roofs and 0.2 m and 0.9 m for flat roofs.

- Experience more daylight and stunning light effects from the stylish glass diffuser with EdgeGlow.
- Flexible fibreglass tunnel can be installed even when there are obstacles between the roof and ceiling.
- The elegant, maintenance-free exterior glass module blends with your roof for a streamlined look.
- Reflective inner coating increases the amount of natural light that enters the room.
- White ceiling ring seamlessly integrates with your white ceilings.
- Removable inner glass can be easily cleaned to keep your sun tunnel bright and beautiful.
- Comes with everything you need for a safe and watertight installation of your new VELUX sun tunnel.