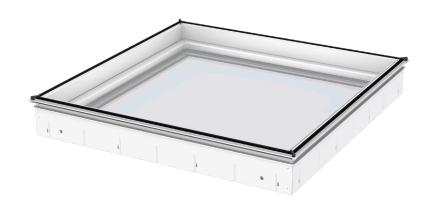

## VELUX fixed glass rooflight CFU

Glazing 20, double-glazed

Transform your home by bringing the magic of daylight into areas where you never thought possible with the new generation of VELUX glass rooflights. The base unit of the fixed glass rooflight has a unique design with a slim frame and invisible sash providing maximum daylight and a beautiful design from inside the home. This fixed base unit has 2-layer glazing, but is also available with 3-layer glazing, and has excellent energy performance as well as sound reduction capabilities in case of rain, hail or traffic, thus increasing your indoor comfort.

- Minimal visible rooflight frame contributes to glass-to-edge view to the sky and to letting in maximum daylight.
- Slim and invisible sash to give a glass-to-edge view to the sky and to let in maximum daylight.
- Enjoy maximum daylight and a stylish design from inside the home, as blinds or awnings are discretely placed in the rooflight.
- Enjoy a quieter indoor environment and very good thermal insulation from our energy-efficient two-layer insulating glass unit
- The low placement of the insulating glass unit in the construction gives optimal energy performance and an elegant, slim design especially with blinds and awnings installed.
- Enjoy the peace of mind of our burglary-resistant flat-roof rooflight with laminated security glazing (P4A laminated security glazing on the inner glass).
- Enjoy a quieter indoor environment thanks to the sound-reducing rooflight design.