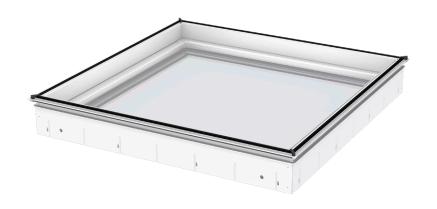

## VELUX fixed glass rooflight CFU

Glazing 20, double-glazed

Transform your home by bringing the magic of daylight into areas where you never thought possible with the new generation of VELUX glass rooflights. The base unit of the fixed glass rooflight has a unique design with a slim frame and invisible sash providing maximum daylight and a beautiful design from inside the home. This fixed base unit has 2-layer glazing, but is also available with 3-layer glazing, and has excellent energy performance as well as sound reduction capabilities in case of rain, hail or traffic, thus increasing your indoor comfort.

- Minimal visible rooflight frame contributes to glass-to-edge view to the sky and to letting in maximum daylight.
- Slim and invisible sash to give a glass-to-edge view to the sky and to let in maximum daylight.
- Enjoy maximum daylight and a stylish design from inside the home, as blinds or awnings are discretely placed in the rooflight.
- Enjoy a quieter indoor environment and very good thermal insulation from our energy-efficient two-layer insulating glass unit
- The low placement of the insulating glass unit in the construction gives optimal energy performance and an elegant, slim design especially with blinds and awnings installed.
- Enjoy the peace of mind of our burglary-resistant flat-roof rooflight with laminated security glazing (P4A laminated security glazing on the inner glass).
- Enjoy a quieter indoor environment thanks to the sound-reducing rooflight design.