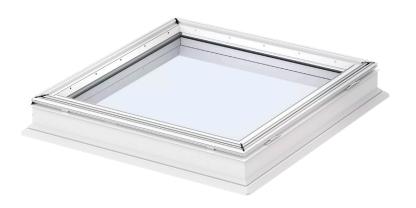

## VELUX fixed flat-roof window CFP U

**Glazing 73UT** 

An easy and effective way to bring daylight into rooms with little or no natural light, the fixed base unit CFP U transforms any space from dark and dull to bright and beautiful. ThermoTechnology™ insulation and energy-efficient double-glazing keep your home warm and increase your indoor comfort. Compatible with all VELUX flat-roof top units.

- Add direct daylight through your flat roof to rooms with low levels of natural light.
- Conveniently control blinds and accessories (add-ons) with the touch of a button.
- Benefit from the extra energy-efficiency of the double-glazed glazing.
- Laminated security glazing for extra safety ensures the glass will not splinter in the event of breakage.
- Tilted interior frame design increases the amount of daylight that enters your room.
- A wide range of standard sizes makes it easy to find the window that best fits your room.
- The maintenance-free white PVC base unit reflects more natural light to brighten your room.