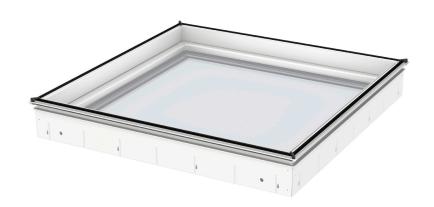

## VELUX fixed glass rooflight CFU

Glazing 20A, double-glazed

Transform your home by bringing the magic of daylight into areas where you never thought possible with the new generation of VELUX glass rooflights. The base unit of the fixed glass rooflight has a unique design with a slim frame and invisible sash providing maximum daylight and a beautiful design from inside the home. This fixed base unit has 2-layer glazing, but is also available with 3-layer glazing, and has excellent energy performance as well as sound reduction capabilities in case of rain, hail or traffic, thus increasing your indoor comfort.

- Minimal visible rooflight frame contributes to glass-to-edge view to the sky and to letting in maximum daylight.
- Slim and invisible sash to give a glass-to-edge view to the sky and to let in maximum daylight.
- Enjoy maximum daylight and a stylish design from inside the home, as blinds or awnings are discretely placed in the
- The low placement of the insulating glass unit in the construction gives optimal energy performance and an elegant, slim design - especially with blinds and awnings installed.
- Enjoy the peace of mind of our burglary-resistant flat-roof rooflight with laminated security glazing (P4A laminated security glazing on the inner glass).
- Enjoy a guieter indoor environment thanks to the sound-reducing rooflight design.
- Enjoy the security and peace of mind of laminated safety glass on the inside.