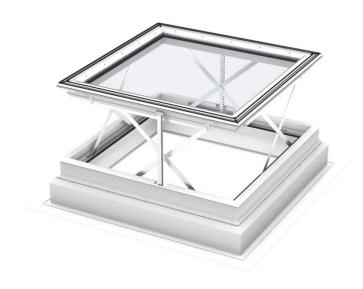

## VELUX flat-roof smoke ventilation window CSP

**Glazing 73FQV** 

The flat-roof smoke ventilation window CSP will automatically open in case of fire and meets all relevant EU legislative requirements. The window can be opened for fresh air when ventilation is needed. A burglar-proof construction provides additional security and a laminated inner pane prevents glass from splintering in the event of breakage.

- Automatically opens in case of fire in accordance with EU legislative requirements.
- Easily open your VELUX electric flat-roof window for fast access to fresh, outside air.
- Heavy-duty scissor opening mechanism is designed for many years of reliable operation.
- Improve your overall comfort with the low-energy double-glazed glazing with two energy coatings.
- Enjoy the security of our top-rated security glazing, which provides class 2 burglary resistance.
- Tilted interior frame design increases the amount of daylight that enters your room.
- Automatically opens in case of fire, in accordance with EU legislation, and can also be opened via a ventilation switch to let in fresh air.