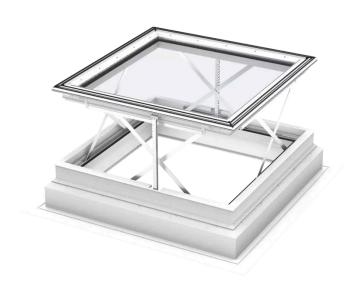

## VELUX flat-roof smoke ventilation window CSP

Glazing 73FQV

The flat-roof smoke ventilation window CSP will automatically open in case of fire and meets all relevant EU legislative requirements. The window can be opened for fresh air when ventilation is needed. A burglar-proof construction provides additional security and a laminated inner pane prevents glass from splintering in the event of breakage.

- Automatically opens in case of fire in accordance with EU legislative requirements.
- Easily open your VELUX electric flat-roof window for fast access to fresh, outside air.
- Heavy-duty scissor opening mechanism is designed for many years of reliable operation.
- Improve your overall comfort with the low-energy double-glazed glazing with two energy coatings.
- Enjoy the security of our top-rated security glazing, which provides class 2 burglary resistance.
- Tilted interior frame design increases the amount of daylight that enters your room.
- Automatically opens in case of fire, in accordance with EU legislation, and can also be opened via a ventilation switch to let in fresh air.