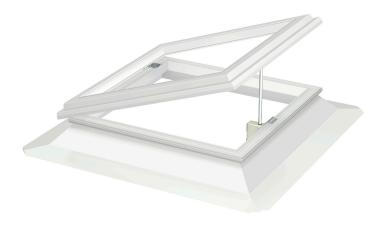

## VELUX vented dome CVJ, 15 cm

The VELUX vented dome is a simple daylight solution for uninhabited rooms or buildings such as a small production factory, a car service or a stock facility. Whenever required the dome offers fresh air at the touch of a button.

- Enjoy better indoor air quality and a comfortable indoor temperature with our electric dome that opens up to 300 mm.
- Connect our electrical motor directly to your mains grid and improve your indoor air quality instantly.
- Use pre-mounted brackets for the hassle-free way to install an electrical motor.
- With the sturdy packaging, you can be sure your VELUX domes arrive on site safely and undamaged.
- Just like all other VELUX products, VELUX domes are easy to order, come with a range of spare parts and are covered by a reliable guarantee and after-sales service.
- For easy and convenient installation, the VELUX dome is delivered with few, large components.
- Meet customer needs and your local conditions with three different base sizes.