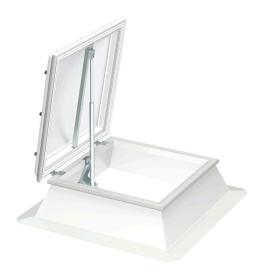

## VELUX smoke exhaust/ exit CSJ, 30 cm

The VELUX staircase smoke exhaust/exit dome is a simple smoke exhaust solution only for staircases. The dome meets 'Landesbauordnung' requirements. VELUX smoke exhaust/exit dome can also be opened to let in fresh air for comfort ventilation, or provide an easy access to the roof.

- Specially designed to meet "Landesbauordnung" for smoke exhaust in e.g. staircases.
- The Smoke Exhaust & Exit dome provides a rooftop exit as well as an easy way to air out.
- Compatible with the KFC 100J SHEV Control Unit for improved health and safety in your building.
- Use pre-mounted brackets for the hassle-free way to install an electrical motor.
- With the sturdy packaging, you can be sure your VELUX domes arrive on site safely and undamaged.
- Just like all other VELUX products, VELUX domes are easy to order, come with a range of spare parts and are covered by a reliable guarantee and after-sales service.
- For easy and convenient installation, the VELUX dome is delivered with few, large components.