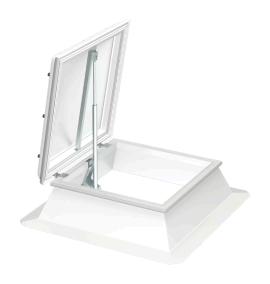

## VELUX smoke exhaust/ exit CSJ, 30 cm

The VELUX staircase smoke exhaust/exit dome is a simple smoke exhaust solution only for staircases. The dome meets 'Landesbauordnung' requirements. VELUX smoke exhaust/exit dome can also be opened to let in fresh air for comfort ventilation, or provide an easy access to the roof.

- Specially designed to meet "Landesbauordnung" for smoke exhaust in e.g. staircases.
- The Smoke Exhaust & Exit dome provides a rooftop exit as well as an easy way to air out.
- Compatible with the KFC 100J SHEV Control Unit for improved health and safety in your building.
- Use pre-mounted brackets for the hassle-free way to install an electrical motor.
- With the sturdy packaging, you can be sure your VELUX domes arrive on site safely and undamaged.
- Just like all other VELUX products, VELUX domes are easy to order, come with a range of spare parts and are covered by a reliable guarantee and after-sales service.
- For easy and convenient installation, the VELUX dome is delivered with few, large components.