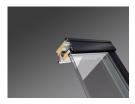

#### Detachable sash

The fixed sash is detachable and can be taken out for an easier process during service or installation from the inside.