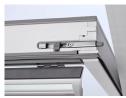

#### Barrel bolt

The barrel bolt can be placed into the integrated barrel bolt bushing to secure the window for cleaning of outer glass surface or for safe ventilation.