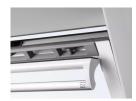

#### Ventilation flap

The full-width ventilation flap can be used for ventilation even with a closed window. The ventilation flap is connected to the top sash with the lock casing.