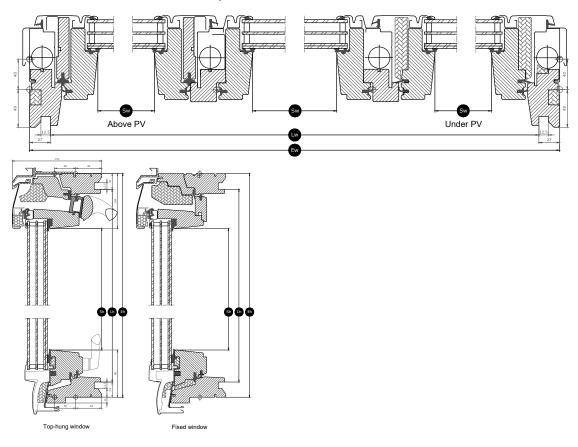

# Cross section dimensions

Please note that the view of the cross section is from bottom to top.

| Width | 1                                      | FFKF          |
|-------|----------------------------------------|---------------|
| Sw    | Sash aperture width                    | 481, 481, 481 |
| Lw    | Distance between lining grooves, width | 1826          |
| Ew    | External frame width                   | 1880          |

| Heigh | t                                       | 06   | 08   |
|-------|-----------------------------------------|------|------|
| Sh    | Sash aperture height                    | 984  | 1204 |
| Lh    | Distance between lining grooves, height | 1119 | 1339 |
| Eh    | External frame height                   | 1178 | 1398 |