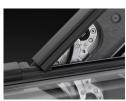

#### Lifting device, top-hung

The lifting device facilitates the opening of the top-hung sash, once engaged with the spring rods.

#### Frame hinge, centre-pivot, side

Durable hinge design allows for reliable operation and enables the sash to be rotated for easy cleaning of the outer glass.