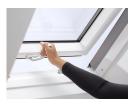

- · Refresh your home by opening one or two windows according to your needs
- Open the window outwards up to 45° to enjoy a panoramic view and a feeling of space.
- One frame module allows a simple well-known installation process with few components.
- Enjoy an extensive view to the outside and more daylight due to extra slim frame profiles
- Easily rotate the window 180° for safe cleaning of the outer glass from the inside.
- One-piece top cover and slim profile covers feature a very aesthetic integration in the roof.
- Adjust the bottom handle position to ventilate your home without opening the window.

#### Blind bracket, manual

Easily install blinds on the window without the need for extra tools. Simply click on the blind in the pre-fitted brackets.

# Blinds, awnings and shutters

Complete the VELUX roof window installation with roller shutters and awning blinds for heat protection and interior blinds for light dimming or blackout. Choose from a wide range of manually operated or remote-controlled products that are made to fit the particular window type and size. Please contact your local VELUX sales company for more details about compatibility.