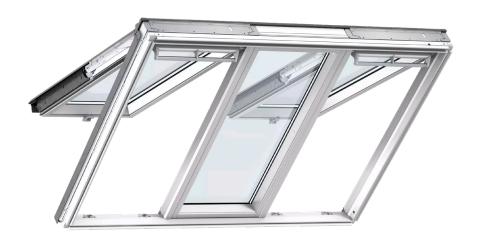

# VELUX manual 3in1 roof window GPLS

Glazing 66SG

Enjoy the best view with the panoramic VELUX 3-in-1 roof window GPLS with three windows in one frame. The elegant handles at the bottom of the openable windows allow them to be opened up to 45° for an extra spacious balcony feeling.

- · Refresh your home by opening one or two windows according to your needs
- Open the window outwards up to 45° to enjoy a panoramic view and a feeling of space.
- One frame module allows a simple well-known installation process with few components.
- Enjoy an extensive view to the outside and more daylight due to extra slim frame profiles
- Easily rotate the window 180° for safe cleaning of the outer glass from the inside.
- One-piece top cover and slim profile covers feature a very aesthetic integration in the roof.
- Adjust the bottom handle position to ventilate your home without opening the window.

# Application guidance

The window can be installed in roof pitches between 15° and 55° (75°) to the horizontal.

VELUX 3in1 manual roof window GPLS opens outwards for an unobstructed, panoramic view. It consists of three windows, two openable, bottom-operated and one fixed, in one frame. This provides extra daylight and an extensive view while offering all the benefits of our bottom-operated windows. To benefit optimally from the wide view, we recommend an installation height that allows for a clear sight line to the outside from both a standing and seated position.