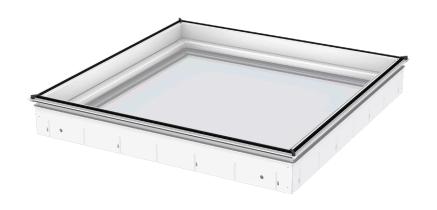

## VELUX fixed glass rooflight CFU

Glazing 25, triple-glazed

Transform your home by bringing the magic of daylight into areas where you never thought possible with the new generation of VELUX glass rooflights. The base unit of the fixed glass rooflight has a unique design with a slim frame and invisible sash providing maximum daylight and a beautiful design from inside the home. This fixed base unit has 3-layer glazing, but is also available with 2-layer glazing, and has excellent energy performance as well as sound reduction capabilities in case of rain, hail or traffic, thus increasing your indoor comfort.

- Minimal visible rooflight frame contributes to glass-to-edge view to the sky and to letting in maximum daylight.
- Slim and invisible sash to give a glass-to-edge view to the sky and to let in maximum daylight.
- Enjoy maximum daylight and a stylish design from inside the home, as blinds or awnings are discretely placed in the
- Enjoy a quieter indoor environment and excellent thermal insulation from our energy-efficient three-layer insulating glass
- The low placement of the insulating glass unit in the construction gives optimal energy performance and an elegant, slim design - especially with blinds and awnings installed.
- Enjoy the peace of mind of our burglary-resistant flat-roof rooflight with laminated security glazing (P4A laminated security glazing on the inner glass).
- Enjoy a quieter indoor environment thanks to the sound-reducing rooflight design.