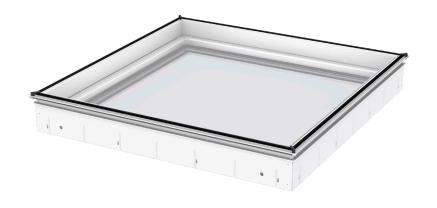

## VELUX fixed glass rooflight CFU

Glazing 25, triple-glazed

Transform your home by bringing the magic of daylight into areas where you never thought possible with the new generation of VELUX glass rooflights. The base unit of the fixed glass rooflight has a unique design with a slim frame and invisible sash providing maximum daylight and a beautiful design from inside the home. This fixed base unit has 3-layer glazing, but is also available with 2-layer glazing, and has excellent energy performance as well as sound reduction capabilities in case of rain, hail or traffic, thus increasing your indoor comfort.

- Minimal visible rooflight frame contributes to glass-to-edge view to the sky and to letting in maximum daylight.
- Slim and invisible sash to give a glass-to-edge view to the sky and to let in maximum daylight.
- Enjoy maximum daylight and a stylish design from inside the home, as blinds or awnings are discretely placed in the rooflight.
- Enjoy a quieter indoor environment and excellent thermal insulation from our energy-efficient three-layer insulating glass unit
- The low placement of the insulating glass unit in the construction gives optimal energy performance and an elegant, slim design especially with blinds and awnings installed.
- Enjoy the peace of mind of our burglary-resistant flat-roof rooflight with laminated security glazing (P4A laminated security glazing on the inner glass).
- Enjoy a quieter indoor environment thanks to the sound-reducing rooflight design.